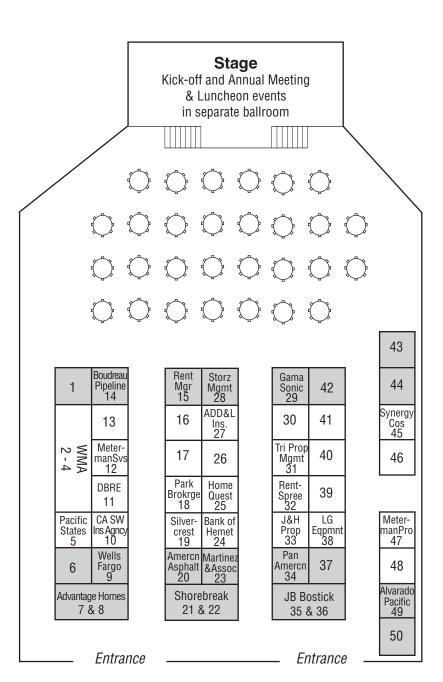

# 2018 WMA Convention & Expo

Expo Floor Plan

The Grand Ballroom | Green Valley Ranch Resort & Spa | October 9-10

(map not to scale)