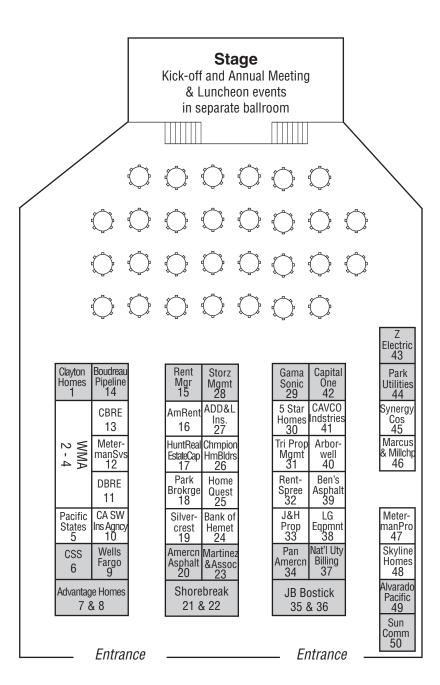

## 2018 WMA Convention & Expo

Expo Floor Plan

The Grand Ballroom | Green Valley Ranch Resort & Spa | October 9-10

(map not to scale)

### We are currently sold out;

however, we can add more booths if there is enough interest.

Contact Regina Sánchez at regina@wma.org